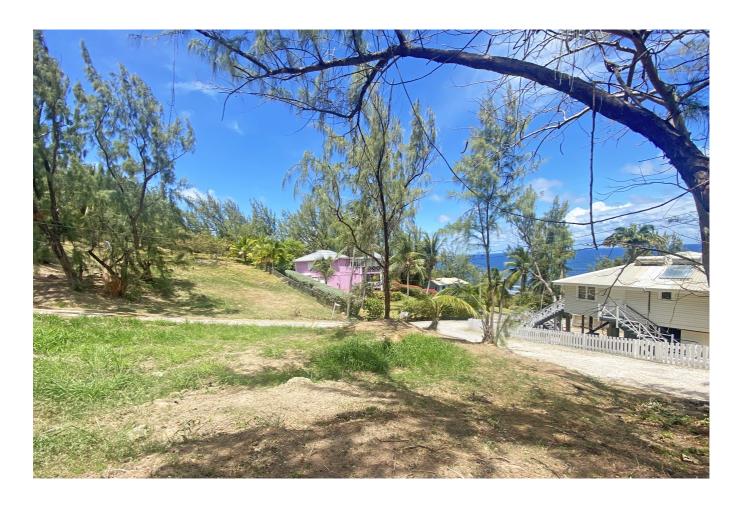

### **OVERVIEW**

Attractive 13,300 sq ft parcel of land set in the hills of Atlantic Park on Barbados' breathtaking East Coast a short walk from idyllic Cattlewash Beach.

#### **DESCRIPTION**

Discover an enchanting 13,300 sq ft piece of land nestled amid the picturesque hills of Atlantic Park, situated on Barbados' awe-inspiring East Coast. Just a brief stroll away from the serene Cattlewash Beach, this attractive parcel captivates with its natural beauty. Atlantic Park has blossomed into a sought-after residential enclave, where a harmonious blend of permanent residents and expatriate owners relish their charming villas as coastal getaways. Lot 60 takes a prime position at the heart of this community, boasting a roughly rectangular shape and surrounded by delightful homes. The gentle slope of the lot, adorned with mature casuarina trees, offers mesmerizing vistas of the glistening sea, creating an idyllic setting for potential endeavors.