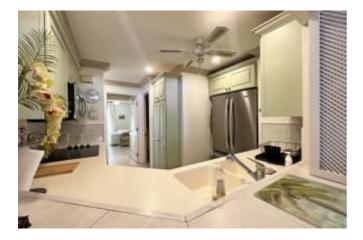

#### **DESCRIPTION**

This beautifully decorated 2 bedroom, 2 bathroom ground floor apartment is located in a private spot within the stunning Port St. Charles Marina. The apartment has updated stainless steel appliances and refreshed cabinets in the kitchen. The spacious bedrooms have been furnished to a high standard and compliment the cool breezes which fill the apartment. The apartment has a large covered patio where there is an entertaining lounge and dining area. There is also a sundeck and private plunge pool. The patio and deck offer views across the lagoon towards the beach. It is the perfect place to watch the sunset! There is a private dock (30 ft) and two parking spaces. The marina offers a communal swimming pool on the Sunset Isle, Fitness Centre, Tennis Courts, Water Taxi, Direct Beach Access and complimentary beach chairs and umbrellas. The grounds are beautifully landscaped and there is 24 hr security.