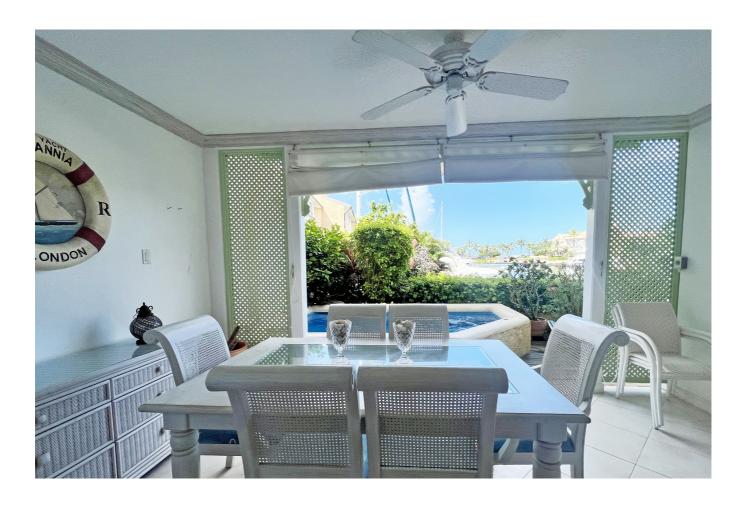

#### **DESCRIPTION**

This beautifully decorated 2 bedroom, 2 bathroom ground floor apartment is located in a private spot within the stunning Port St. Charles Marina. The apartment has updated stainless steel appliances and refreshed cabinets in the kitchen. The spacious bedrooms have been furnished to a high standard and compliment the cool breezes which fill the apartment. The apartment has a large covered patio where there is an entertaining lounge and dining area. There is also a sundeck and private plunge pool. The patio and deck offer views across the lagoon towards the beach. It is the perfect place to watch the sunset! There is a private dock (30 ft) and two parking spaces. The marina offers a communal swimming pool on the Sunset Isle, Fitness Centre, Tennis Courts, Water Taxi, Direct Beach Access and complimentary beach chairs and umbrellas. The grounds are beautifully landscaped and there is 24 hr security.