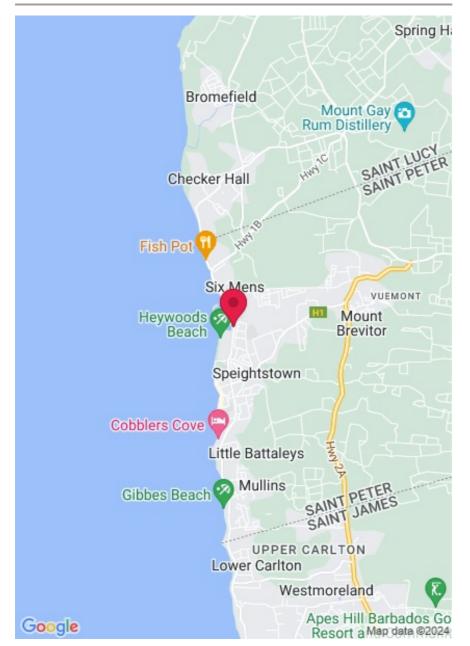

### MAP

#### WITHIN 5 MINUTES OF...

#### **Barbados Best Beaches**

- 0.1 km Port St. Charles Beach
- 0.3 km Heywoods Beach
- 0.9 km Six Men's Bay
- 2.1 km Cobbler's Cove Beach
- 2.9 km Mullins Beach
- 3.3 km Gibbes Beach
- 3.4 km Hangsman Bay
- 3.7 km Gibbs Bay
- 4.0 km Maycock's Bay
- 4.4 km Reed's Bay