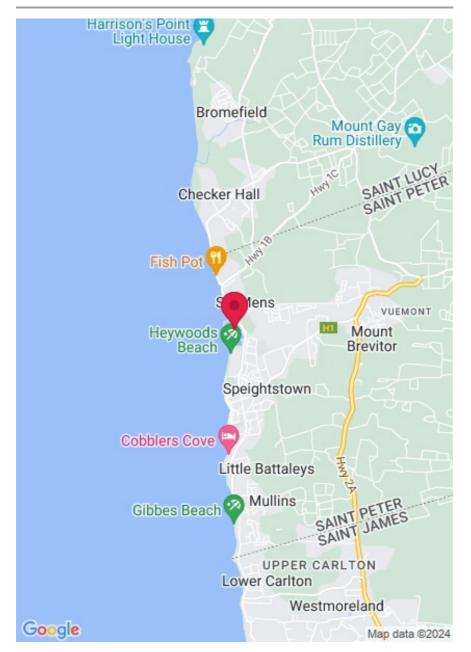

#### **MAP**

#### WITHIN 5 MINUTES OF...

#### **Barbados Best Beaches**

- 0.2 km Port St. Charles Beach
- 0.5 km Heywoods Beach
- 0.6 km Six Men's Bay
- 2.3 km Cobbler's Cove Beach
- 3.1 km Hangsman Bay
- 3.2 km Mullins Beach
- 3.5 km Gibbes Beach
- 3.7 km Maycock's Bay
- 3.9 km Gibbs Bay
- 4.7 km Reed's Bay

#### Restaurants

- 0.2 km Pier One
- 0.4 km Port St. Charles Yacht Club
- 1.0 km The Fish Pot
- 1.1 km Baia
- 1.2 km The Orange Street Grocer
- 1.4 km Little Bristol Bar
- 1.5 km The Local & Co.
- 1.5 km Outpost at 1.11 East
- 3.2 km Sea Shed