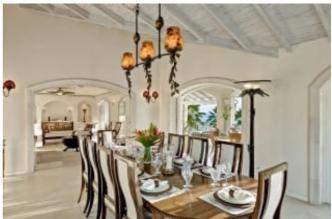

#### **DESCRIPTION**

Discover the epitome of luxury living with this exclusive, one-of-a-kind penthouse at Port St Charles, one of Barbados' only private marinas. Nestled in the prestigious Commodore Point location, this 7,036 sq ft beachfront masterpiece boasts 5 bedrooms, 6.5 baths, and seamless indoor/outdoor living spaces. Immerse yourself in breathtaking water views from every room, overlooking the Caribbean Sea and the marina's lagoon. The open-plan living areas connect effortlessly to a spacious wrap-around terrace facing the ocean on the west and northwest, with additional terraces on the eastern side overlooking the lagoon. The kitchen seamlessly extends to the northwestern terrace, creating a perfect setting for casual dining with ocean and lagoon panoramas. Each bedroom opens onto private terraces, providing intimate lounging spaces. Revel in ample dining and lounging areas while soaking in the mesmerizing ocean views and the spectacular West Coast Barbados sunsets. The meticulously designed interiors are exquisitely furnished, elevating the living experience to new heights. Owners enjoy exclusive rooftop entertainment with a covered area, bar, sunning space, and a plunge pool. At ground level, the penthouse owns a further 8500 sq ft of peninsula property designed with a private pool deck, and fully equipped gazebo bordered by an exclusive 100 ft berth and two smaller berths. Indulge in the serene beach offering calm swimming and scenic walks. Port St. Charles provides 24-hour security, tennis courts, a fitness center, hair salon, communal swimming pools, and an on-site restaurant and bar. A helipad and customs/police presence underline its status as an official port of entry to the island. The Grenadine islands are a mere four-hour sea journey away, ideal for weekend getaways, while St. Lucia and Antiqua are within easy reach for longer cruises. This penthouse represents the pinnacle of Caribbean oceanfront living, offering an unparalleled blend of luxury, location, and lifestyle.