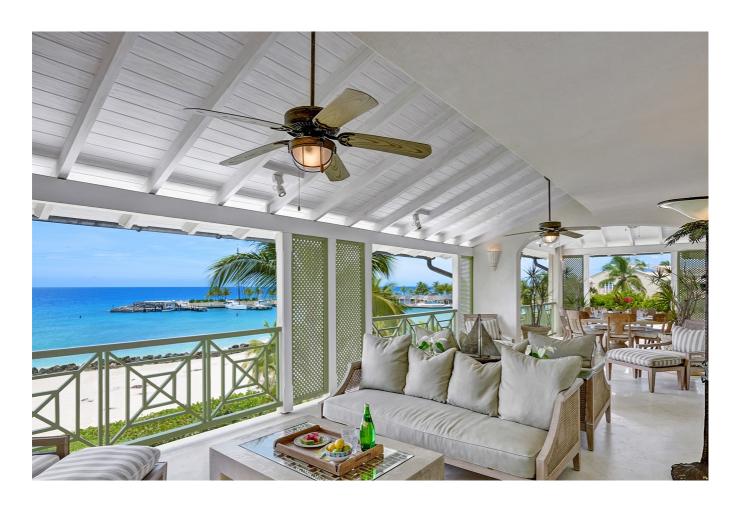

#### **OVERVIEW**

Discover the epitome of luxury living with this exclusive, one-of-a-kind penthouse at Port St Charles, one of Barbados' only private marinas.

#### WHAT WE LOVE

- Captivating ocean and lagoon views throughout
- Stunning roof deck with plunge pool, BBQ & bar.
- Private pool deck and gazebo with three exclusive yacht berths

Terra Luxury, Newton House, Battaleys, St. Peter BB 26094, Barbados - Tel: 1 622-2618. Toll free US and Canada: 1-844-333-8888

#### **DESCRIPTION**

Discover the epitome of luxury living with this exclusive, one-of-a-kind penthouse at Port St Charles, one of Barbados' only private marinas. Nestled in the prestigious Commodore Point location, this 7,036 sq ft beachfront masterpiece boasts 5 bedrooms, 6.5 baths, and seamless indoor/outdoor living spaces. Immerse yourself in breathtaking water views from every room, overlooking the Caribbean Sea and the marina's lagoon. The open-plan living areas connect effortlessly to a spacious wrap-around terrace facing the ocean on the west and northwest, with additional terraces on the eastern side overlooking the lagoon. The kitchen seamlessly extends to the northwestern terrace, creating a perfect setting for casual dining with ocean and lagoon panoramas. Each bedroom opens onto private terraces, providing intimate lounging spaces. Revel in ample dining and lounging areas while soaking in the mesmerizing ocean views and the spectacular West Coast Barbados sunsets. The meticulously designed interiors are exquisitely furnished, elevating the living experience to new heights. Owners enjoy exclusive rooftop entertainment with a covered area, bar, sunning space, and a plunge pool. At ground level, the penthouse owns a further 8500 sq ft of peninsula property designed with a private pool deck, and fully equipped gazebo bordered by an exclusive 100 ft berth and two smaller berths. Indulge in the serene beach offering calm swimming and scenic walks. Port St. Charles provides 24-hour security, tennis courts, a fitness center, hair salon, communal swimming pools, and an on-site restaurant and bar. A helipad and customs/police presence underline its status as an official port of entry to the island. The Grenadine islands are a mere four-hour sea journey away, ideal for weekend getaways, while St. Lucia and Antiqua are within easy reach for longer cruises. This penthouse represents the pinnacle of Caribbean oceanfront living, offering an unparalleled blend of luxury, location, and lifestyle.