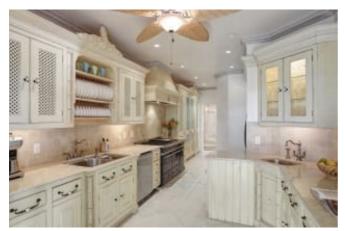

#### **DESCRIPTION**

Discover the epitome of luxury living with this exclusive, one-of-a-kind penthouse at Port St Charles, one of Barbados' only private marinas. Nestled in the prestigious Commodore Point location, this 7,036 sq ft beachfront masterpiece boasts 5 bedrooms, 6.5 baths, and seamless indoor/outdoor living spaces. Immerse yourself in breathtaking water views from every room, overlooking the Caribbean Sea and the marina's lagoon. The open-plan living areas connect effortlessly to a spacious wrap-around terrace facing the ocean on the west and northwest, with additional terraces on the eastern side overlooking the lagoon. The kitchen seamlessly extends to the northwestern terrace, creating a perfect setting for casual dining with ocean and lagoon panoramas. Each bedroom opens onto private terraces, providing intimate lounging spaces. Revel in ample dining and lounging areas while soaking in the mesmerizing ocean views and the spectacular West Coast Barbados sunsets. The meticulously designed interiors are exquisitely furnished, elevating the living experience to new heights. Owners enjoy exclusive rooftop entertainment with a covered area, bar, sunning space, and a plunge pool. At ground level, the penthouse owns a further 8500 sq ft of peninsula property designed with a private pool deck, and fully equipped gazebo bordered by an exclusive 100 ft berth and two smaller berths. Indulge in the serene beach offering calm swimming and scenic walks. Port St. Charles provides 24-hour security, tennis courts, a fitness center, hair salon, communal swimming pools, and an on-site restaurant and bar. A helipad and customs/police presence underline its status as an official port of entry to the island. The Grenadine islands are a mere four-hour sea journey away, ideal for weekend getaways, while St. Lucia and Antiqua are within easy reach for longer cruises. This penthouse represents the pinnacle of Caribbean oceanfront living, offering an unparalleled blend of luxury, location, and lifestyle.