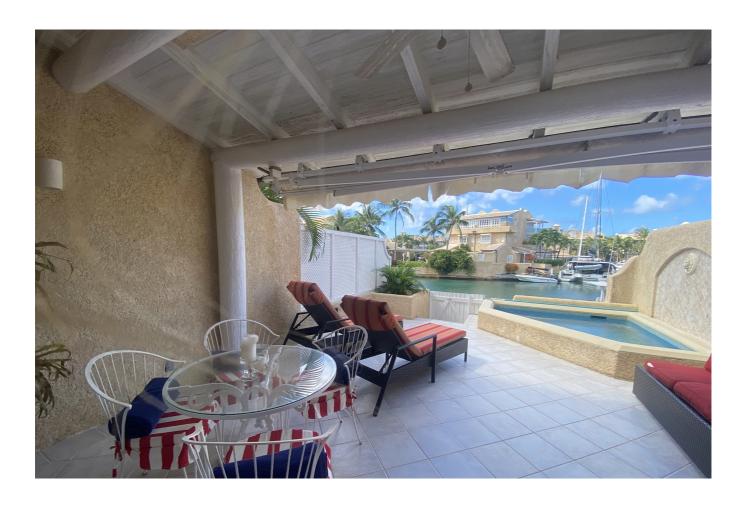

#### **DESCRIPTION**

A tastefully decorated 3-bedroom townhouse with views of Port St. Charles Marina, this property offers an additional 4th room that can either be a study or a small bedroom. A partially covered terrace features an el fresco dining area, an intimate plunge pool and an ideally located dock with a 50 ft. berth just steps from the terrace. A spacious kitchen, complete with all appliances, opens onto the dining area via a service counter. A laundry room and service entrance is also located just behind the kitchen. The first floor houses two sun-filled guest bedrooms, each with en suite marble bathrooms. The penthouse suite is surrounded by sparkling vistas of the lagoon and offers a closet-lined dressing area and spacious bathroom. Port St. Charles is a gated residential community that offers two wide, sandy beaches - one on either side of the marina waterway, and amenities include the Yacht Club restaurant and bar, two swimming pools, tennis courts, gym and hair salon.