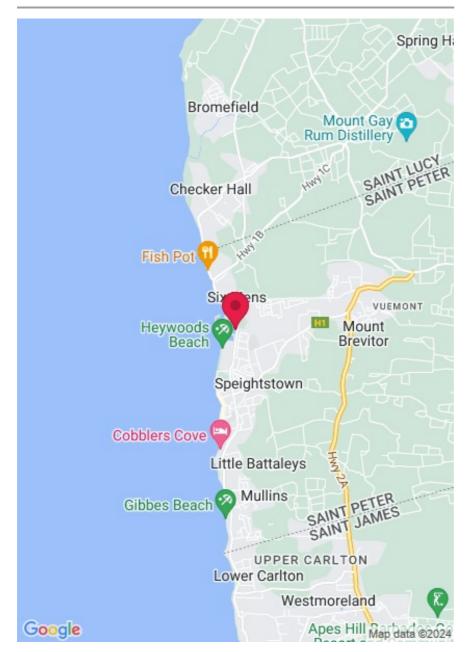

### MAP

#### WITHIN 5 MINUTES OF...

#### **Barbados Best Beaches**

- 0.1 km Port St. Charles Beach
- 0.4 km Heywoods Beach
- 0.7 km Six Men's Bay
- 2.2 km Cobbler's Cove Beach
- 3.1 km Mullins Beach
- 3.3 km Hangsman Bay
- 3.4 km Gibbes Beach
- 3.8 km Gibbs Bay
- 3.9 km Maycock's Bay
- 4.6 km Reed's Bay