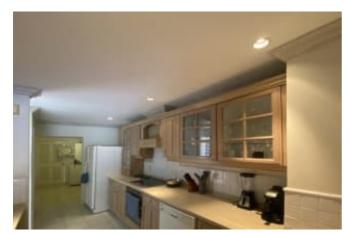

#### **DESCRIPTION**

A tastefully decorated 3-bedroom townhouse with views of Port St. Charles Marina, this property offers an additional 4th room that can either be a study or a small bedroom. A partially covered terrace features an el fresco dining area, an intimate plunge pool and an ideally located dock with a 50 ft. berth just steps from the terrace. A spacious kitchen, complete with all appliances, opens onto the dining area via a service counter. A laundry room and service entrance is also located just behind the kitchen. The first floor houses two sun-filled guest bedrooms, each with en suite marble bathrooms. The penthouse suite is surrounded by sparkling vistas of the lagoon and offers a closet-lined dressing area and spacious bathroom. Port St. Charles is a gated residential community that offers two wide, sandy beaches - one on either side of the marina waterway, and amenities include the Yacht Club restaurant and bar, two swimming pools, tennis courts, gym and hair salon.

### **FEATURES & AMENITIES**

- Oven
- Ceiling Fans
- Refrigerator
- Stove
- Tennis
- Marina Internet
- A/C Split
- Pool
- Dryer
- West Coast
- Washing Machine
- Port St. Charles
- Beachfront
- Sea Views
- Near Beach