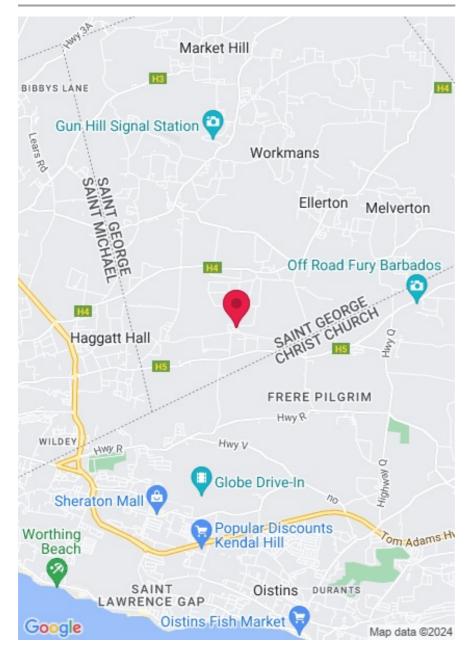

## MAP

## WITHIN 5 MINUTES OF...

#### **Museums and Historical Sights**

• 3.4 km Gun Hill

## **Outdoor Farmers Markets**

• 2.7 km Brighton Farmers Market

#### School

- 3.8 km Providence Secondary School
- 3.8 km Providence Elementary School
- 5.0 km Wills Primary School