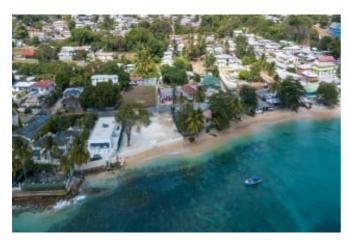

## **OVERVIEW**

This site is a valuable beach front property with very high potential for residential development located in St. James.

### **DESCRIPTION**

This valuable beachfront property enjoys a fantastic location on Barbados' Platinum Coast. Located at Weston, St. James, this lot for sale spans approximately 14,725 sq. ft. and is bounded to the western side by the Caribbean Sea. The beach at Weston is perfect for swimming and fishing. Bend Land boasts great potential and planning permission to build a two-story dwelling with five bedrooms. Engineer Designed & Development and Planning Unit Approved Sea Wall Constructed in May 2021. 'Turn Key' Land ready for Construction. Inquire with this for a site visit.