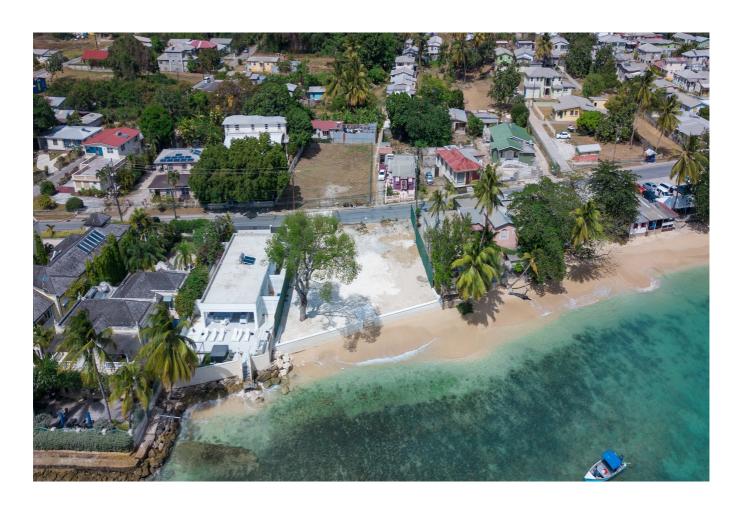

## **OVERVIEW**

This site is a valuable beach front property with very high potential for residential development located in St. James.

### **DESCRIPTION**

This valuable beachfront property enjoys a fantastic location on Barbados' Platinum Coast. Located at Weston, St. James, this lot for sale spans approximately 14,725 sq. ft. and is bounded to the western side by the Caribbean Sea. The beach at Weston is perfect for swimming and fishing. Bend Land boasts great potential and planning permission to build a two-story dwelling with five bedrooms. Engineer Designed & Development and Planning Unit Approved Sea Wall Constructed in May 2021. 'Turn Key' Land ready for Construction. Inquire with this for a site visit.