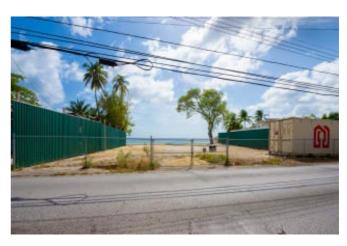

## **OVERVIEW**

This site is a valuable beach front property with very high potential for residential development located in St. James.

### **DESCRIPTION**

This valuable beachfront property enjoys a fantastic location on Barbados' Platinum Coast. Located at Weston, St. James, this lot for sale spans approximately 14,725 sq. ft. and is bounded to the western side by the Caribbean Sea. The beach at Weston is perfect for swimming and fishing. Bend Land boasts great potential and planning permission to build a two-story dwelling with five bedrooms. Engineer Designed & Development and Planning Unit Approved Sea Wall Constructed in May 2021. 'Turn Key' Land ready for Construction. Inquire with this for a site visit.