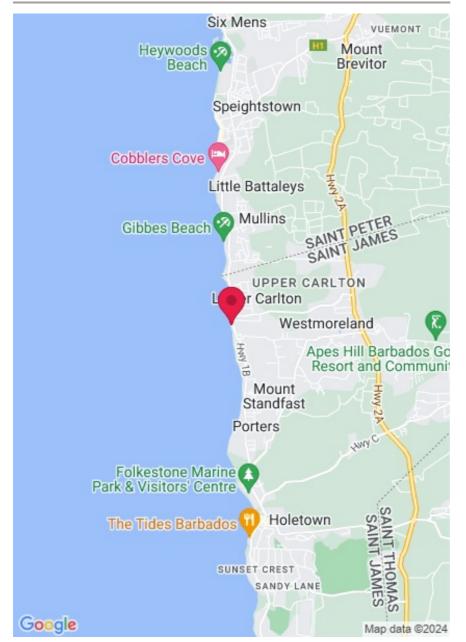

### MAP

#### **Barbados Best Beaches**

- 0.3 km Reed's Bay
- 1.0 km Gibbs Bay
- 1.5 km Alleynes Bay
- 1.5 km Gibbes Beach
- 1.8 km Mullins Beach
- 2.7 km Cobbler's Cove Beach
- 2.7 km Heron Bay