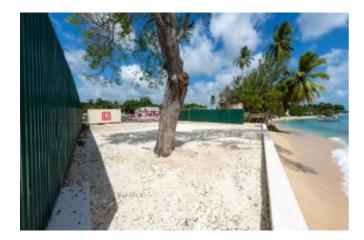

### **DESCRIPTION**

This valuable beachfront property enjoys a fantastic location on Barbados' Platinum Coast. Located at Weston, St. James, this lot for sale spans approximately 14,725 sq. ft. and is bounded to the western side by the Caribbean Sea. The beach at Weston is perfect for swimming and fishing. Bend Land boasts great potential and planning permission to build a two-story dwelling with five bedrooms. Engineer Designed & Development and Planning Unit Approved Sea Wall Constructed in May 2021. 'Turn Key' Land ready for Construction. Inquire with this for a site visit.