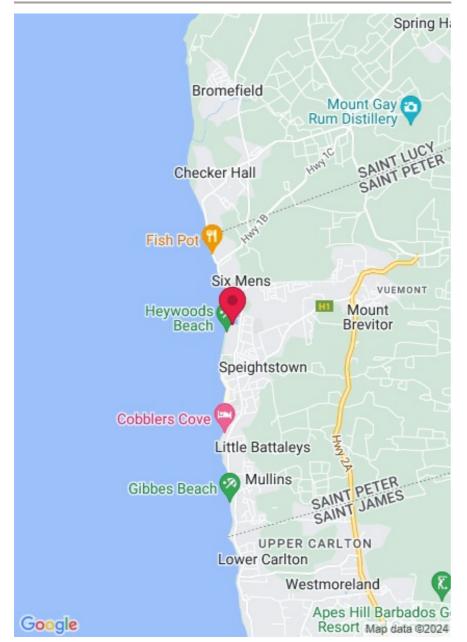

# **MAP**

### WITHIN 5 MINUTES OF...

#### **Barbados Best Beaches**

- 0.2 km Port St. Charles Beach
- 0.2 km Heywoods Beach
- 0.9 km Six Men's Bay
- 2.0 km Cobbler's Cove Beach
- 2.9 km Mullins Beach
- 3.2 km Gibbes Beach
- 3.4 km Hangsman Bay
- 3.6 km Gibbs Bay
- 4.0 km Maycock's Bay
- 4.4 km Reed's Bay