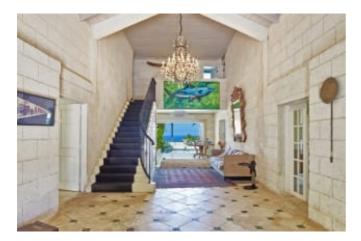

### **DESCRIPTION**

Upon entering Morne House through its antique doors, you're greeted by a spacious foyer that leads to a music room, a cozy office, and a guest suite on the main level. Adjacent to the music room, a descent takes you to the main family room, dining area, and a state-of-the-art kitchen boasting cutting-edge technology. Throughout the home, the original coral stone walls stand unadorned, showcasing impeccable design and meticulous attention to detail that seamlessly blends modern luxury with timeless elegance. Venturing upstairs, you'll find four generously sized bedrooms offering breathtaking views of the sea, providing an idyllic sanctuary for relaxation and renewal. Outside, a luxurious pool and entertainment area beckon, ideal for hosting gatherings and basking in the sunshine. Additionally, a separate one-bedroom, one-bathroom guest suite, accessible from the exterior, ensures privacy and comfort for visitors. Step outside again to include in the lavish pool and entertainment space, perfect for enjoying leisurely days in the sun while hosting memorable gatherings. Conveniently located in close proximity to Speightstown and Haymans Market, Morne House offers not only exquisite living spaces but also easy access to amenities and local attractions.

#### **FEATURES & AMENITIES**

- Pets Allowed
- Sea Views
- Excellent Light
- Ceiling Fans
- Open Plan design
- Ridge View
- Pool
- High Ceilings
- Modern Kitchen
- Home Office
- AC Split