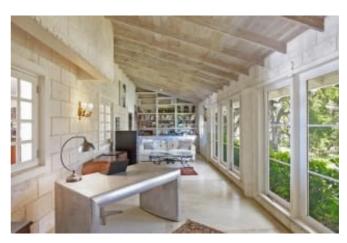

### **DESCRIPTION**

Upon entering Morne House through its antique doors, you're greeted by a spacious foyer that leads to a music room, a cozy office, and a guest suite on the main level. Adjacent to the music room, a descent takes you to the main family room, dining area, and a state-of-the-art kitchen boasting cutting-edge technology. Throughout the home, the original coral stone walls stand unadorned, showcasing impeccable design and meticulous attention to detail that seamlessly blends modern luxury with timeless elegance. Venturing upstairs, you'll find four generously sized bedrooms offering breathtaking views of the sea, providing an idyllic sanctuary for relaxation and renewal. Outside, a luxurious pool and entertainment area beckon, ideal for hosting gatherings and basking in the sunshine. Additionally, a separate one-bedroom, one-bathroom guest suite, accessible from the exterior, ensures privacy and comfort for visitors. Step outside again to include in the lavish pool and entertainment space, perfect for enjoying leisurely days in the sun while hosting memorable gatherings. Conveniently located in close proximity to Speightstown and Haymans Market, Morne House offers not only exquisite living spaces but also easy access to amenities and local attractions.

#### **FEATURES & AMENITIES**

- Pets Allowed
- Sea Views
- Excellent Light
- Ceiling Fans
- Open Plan design
- Ridge View
- Pool
- High Ceilings
- Modern Kitchen
- Home Office
- AC Split