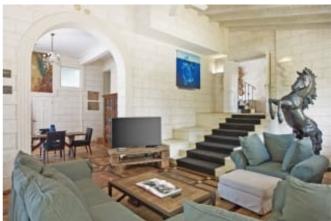

### **DESCRIPTION**

Upon entering Morne House through its antique doors, you're greeted by a spacious foyer that leads to a music room, a cozy office, and a guest suite on the main level. Adjacent to the music room, a descent takes you to the main family room, dining area, and a state-of-the-art kitchen boasting cutting-edge technology. Throughout the home, the original coral stone walls stand unadorned, showcasing impeccable design and meticulous attention to detail that seamlessly blends modern luxury with timeless elegance. Venturing upstairs, you'll find four generously sized bedrooms offering breathtaking views of the sea, providing an idyllic sanctuary for relaxation and renewal. Outside, a luxurious pool and entertainment area beckon, ideal for hosting gatherings and basking in the sunshine. Additionally, a separate one-bedroom, one-bathroom guest suite, accessible from the exterior, ensures privacy and comfort for visitors. Step outside again to include in the lavish pool and entertainment space, perfect for enjoying leisurely days in the sun while hosting memorable gatherings. Conveniently located in close proximity to Speightstown and Haymans Market, Morne House offers not only exquisite living spaces but also easy access to amenities and local attractions.

#### **FEATURES & AMENITIES**

- Pets Allowed
- Sea Views
- Excellent Light
- Ceiling Fans
- Open Plan design
- Ridge View
- Pool
- High Ceilings
- Modern Kitchen
- Home Office
- AC Split