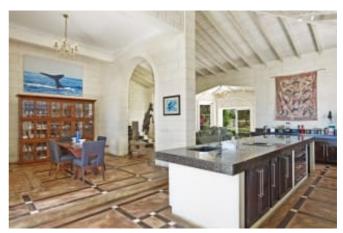

### **DESCRIPTION**

Upon entering Morne House through its antique doors, you're greeted by a spacious foyer that leads to a music room, a cozy office, and a guest suite on the main level. Adjacent to the music room, a descent takes you to the main family room, dining area, and a state-of-the-art kitchen boasting cutting-edge technology. Throughout the home, the original coral stone walls stand unadorned, showcasing impeccable design and meticulous attention to detail that seamlessly blends modern luxury with timeless elegance. Venturing upstairs, you'll find four generously sized bedrooms offering breathtaking views of the sea, providing an idyllic sanctuary for relaxation and renewal. Outside, a luxurious pool and entertainment area beckon, ideal for hosting gatherings and basking in the sunshine. Additionally, a separate one-bedroom, one-bathroom guest suite, accessible from the exterior, ensures privacy and comfort for visitors. Step outside again to include in the lavish pool and entertainment space, perfect for enjoying leisurely days in the sun while hosting memorable gatherings. Conveniently located in close proximity to Speightstown and Haymans Market, Morne House offers not only exquisite living spaces but also easy access to amenities and local attractions.

#### **FEATURES & AMENITIES**

- Pets Allowed
- Sea Views
- Excellent Light
- Ceiling Fans
- Open Plan design
- Ridge View
- Pool
- High Ceilings
- Modern Kitchen
- Home Office
- AC Split