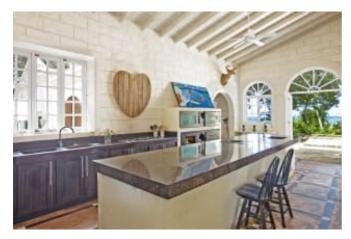

### **DESCRIPTION**

Upon entering Morne House through its antique doors, you're greeted by a spacious foyer that leads to a music room, a cozy office, and a guest suite on the main level. Adjacent to the music room, a descent takes you to the main family room, dining area, and a state-of-the-art kitchen boasting cutting-edge technology. Throughout the home, the original coral stone walls stand unadorned, showcasing impeccable design and meticulous attention to detail that seamlessly blends modern luxury with timeless elegance. Venturing upstairs, you'll find four generously sized bedrooms offering breathtaking views of the sea, providing an idyllic sanctuary for relaxation and renewal. Outside, a luxurious pool and entertainment area beckon, ideal for hosting gatherings and basking in the sunshine. Additionally, a separate one-bedroom, one-bathroom guest suite, accessible from the exterior, ensures privacy and comfort for visitors. Step outside again to include in the lavish pool and entertainment space, perfect for enjoying leisurely days in the sun while hosting memorable gatherings. Conveniently located in close proximity to Speightstown and Haymans Market, Morne House offers not only exquisite living spaces but also easy access to amenities and local attractions.

#### **FEATURES & AMENITIES**

- Pets Allowed
- Sea Views
- Excellent Light
- Ceiling Fans
- Open Plan design
- Ridge View
- Pool
- High Ceilings
- Modern Kitchen
- Home Office
- AC Split