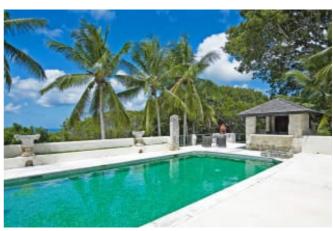

### **DESCRIPTION**

Upon entering Morne House through its antique doors, you're greeted by a spacious foyer that leads to a music room, a cozy office, and a guest suite on the main level. Adjacent to the music room, a descent takes you to the main family room, dining area, and a state-of-the-art kitchen boasting cutting-edge technology. Throughout the home, the original coral stone walls stand unadorned, showcasing impeccable design and meticulous attention to detail that seamlessly blends modern luxury with timeless elegance. Venturing upstairs, you'll find four generously sized bedrooms offering breathtaking views of the sea, providing an idyllic sanctuary for relaxation and renewal. Outside, a luxurious pool and entertainment area beckon, ideal for hosting gatherings and basking in the sunshine. Additionally, a separate one-bedroom, one-bathroom guest suite, accessible from the exterior, ensures privacy and comfort for visitors. Step outside again to include in the lavish pool and entertainment space, perfect for enjoying leisurely days in the sun while hosting memorable gatherings. Conveniently located in close proximity to Speightstown and Haymans Market, Morne House offers not only exquisite living spaces but also easy access to amenities and local attractions.

#### **FEATURES & AMENITIES**

- Pets Allowed
- Sea Views
- Excellent Light
- Ceiling Fans
- Open Plan design
- Ridge View
- Pool
- High Ceilings
- Modern Kitchen
- Home Office
- AC Split