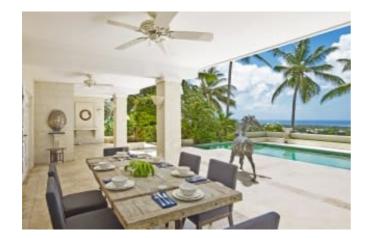

### **DESCRIPTION**

Upon entering Morne House through its antique doors, you're greeted by a spacious foyer that leads to a music room, a cozy office, and a guest suite on the main level. Adjacent to the music room, a descent takes you to the main family room, dining area, and a state-of-the-art kitchen boasting cutting-edge technology. Throughout the home, the original coral stone walls stand unadorned, showcasing impeccable design and meticulous attention to detail that seamlessly blends modern luxury with timeless elegance. Venturing upstairs, you'll find four generously sized bedrooms offering breathtaking views of the sea, providing an idyllic sanctuary for relaxation and renewal. Outside, a luxurious pool and entertainment area beckon, ideal for hosting gatherings and basking in the sunshine. Additionally, a separate one-bedroom, one-bathroom guest suite, accessible from the exterior, ensures privacy and comfort for visitors. Step outside again to include in the lavish pool and entertainment space, perfect for enjoying leisurely days in the sun while hosting memorable gatherings. Conveniently located in close proximity to Speightstown and Haymans Market, Morne House offers not only exquisite living spaces but also easy access to amenities and local attractions.

#### **FEATURES & AMENITIES**

- Pets Allowed
- Sea Views
- Excellent Light
- Ceiling Fans
- Open Plan design
- Ridge View
- Pool
- High Ceilings
- Modern Kitchen
- Home Office
- AC Split