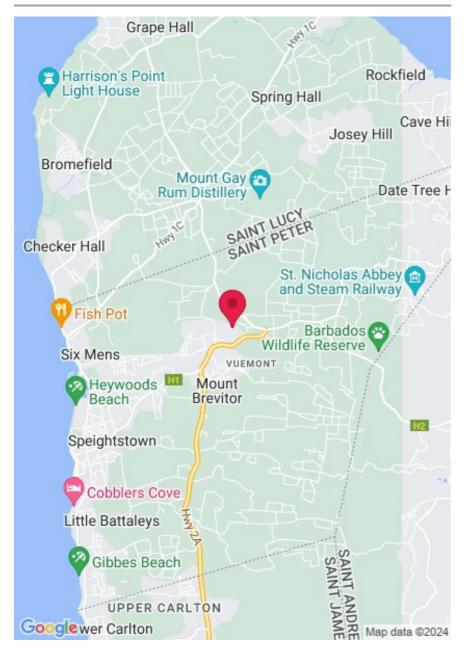

### MAP

#### WITHIN 5 MINUTES OF...

#### **Barbados Best Beaches**

- 2.9 km Port St. Charles Beach
- 3.0 km Six Men's Bay
- 3.2 km Heywoods Beach
- 4.0 km Hangsman Bay
- 4.3 km Cobbler's Cove Beach
- 4.4 km Maycock's Bay
- 4.9 km Mullins Beach

#### **Beach**

• 3.4 km Fryers Well Point

### **East Coast Viewing Spots**

- 2.5 km Farley Hill
- 3.8 km Cherry Tree Hill
- 4.3 km Wildlife reserve
- 4.7 km Morgan Lewis Windmill

#### **Museums & Historical Sites**

- 3.1 km St. Nicholas Abbey
- 3.8 km Arlington Museum

#### Restaurants

- 2.9 km Port St. Charles Yacht Club
- 3.0 km Pier One
- 3.1 km The Fish Pot
- 3.1 km The Café at St. Nicholas Abbey
- 3.6 km Baia
- 3.6 km The Orange Street Grocer
- 3.7 km Little Bristol Bar
- 3.7 km The Local & Co.
- 3.8 km Outpost at 1.11 East
- 5.0 km Sea Shed

#### School

• 2.0 km St. Luke's Academy

### **Supermarkets**

- 1.0 km Trimart Supermarket, Mile And A Quarter
- 3.9 km Jordans Supermarket, Speightstown