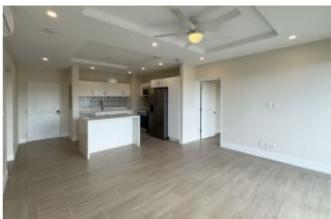

### **FEATURES & AMENITIES**

- Sea Views
- Refrigerator
- Washing Machine
- Modern Kitchen
- Mosquito Screens
- Community Pool
- Security Camera
- Elevator
- AC Split
- Microwave
- Pool
- Gated Community

- Dryer
- Near Beach
- Oven
- Open Plan design
- Stove
- Beach
- Alarm
- BBQ
- Walking Distance to Beach
- West Coast
- Electric Gates