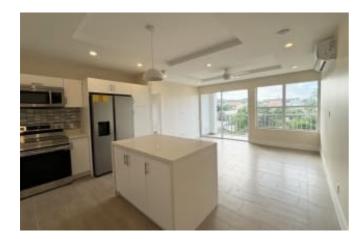

### **FEATURES & AMENITIES**

- Sea Views
- Refrigerator
- Washing Machine
- Modern Kitchen
- Mosquito Screens
- Community Pool
- Security Camera
- Elevator
- AC Split
- Microwave
- Pool
- Gated Community

- Dryer
- Near Beach
- Oven
- Open Plan design
- Stove
- Beach
- Alarm
- BBQ
- Walking Distance to Beach
- West Coast
- Electric Gates