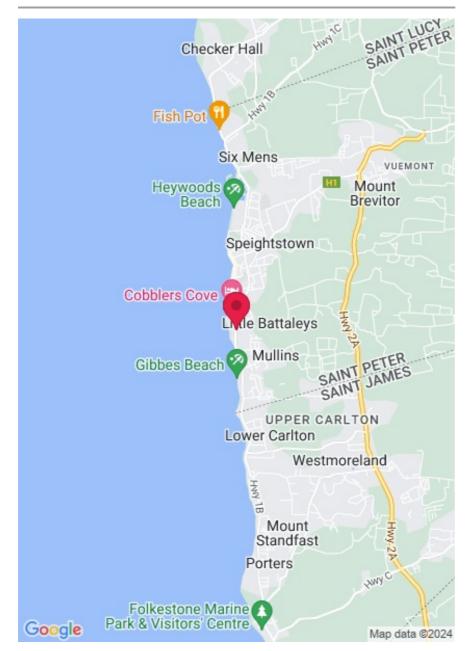

## MAP

#### **Barbados Best Beaches**

- 0.4 km Cobbler's Cove Beach
- 0.6 km Mullins Beach
- 0.9 km Gibbes Beach
- 1.3 km Gibbs Bay
- 2.1 km Reed's Bay
- 2.2 km Heywoods Beach
- 2.5 km Port St. Charles Beach
- 3.2 km Six Men's Bay
- 3.8 km Alleynes Bay