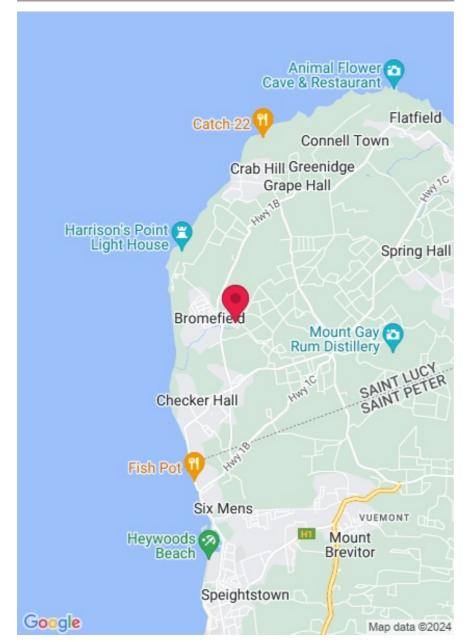

### **MAP**

#### WITHIN 5 MINUTES OF...

#### **Barbados Best Beaches**

- 1.1 km Maycock's Bay
- 1.3 km Hangsman Bay
- 3.3 km Six Men's Bay
- 4.0 km Port St. Charles Beach
- 4.3 km Heywoods Beach

#### **Beach**

• 2.2 km Fryers Well Point

#### Restaurants

- 2.9 km The Fish Pot
- 3.7 km Pier One
- 4.2 km Port St. Charles Yacht Club
- 4.9 km Baia

### **Supermarkets**

 4.1 km Trimart Supermarket, Mile And A Quarter