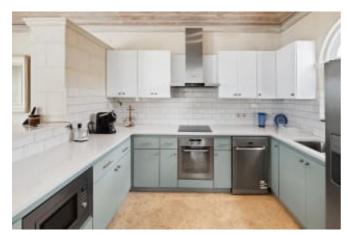

#### **DESCRIPTION**

Nestled within the quiet Royal Villa avenue of the world renowned Royal Westmoreland Golf Resort in Barbados, Royal Villa 8 is a well-appointed semi-detached three-bedroom, three-and-a-half bathroom villa for sale. With beautiful lake views, the light and airy upper level of the property, features high-vaulted ceilings an open plan living and dining area, equipped kitchen, and partially covered terrace. The en-suite Master bedroom, located on the lower level, is furnished with a King bed and offers a large sitting area. The second guest bedroom is also en-suite and has 2 twin beds and walk through closet. Both bedrooms offer a covered patio and provide access to the garden and lake just beyond. The first guest bedroom with en-suite bathroom and walk in closet is located on the property's entry level. All bedrooms are equipped with air-conditioning and ceiling fans. The Royal Villa community has access to the large communal swimming pool within the cluster. The main resort, just a short distance away offers a club house with pro-shop, restaurant and bar. There is also the Sanctuary which hosts another communal pool and a state-of-the-art fitness centre. Tennis courts are also available on the main resort and access to the Mullins Bay Beach Club where complimentary beach chairs and umbrellas are available.