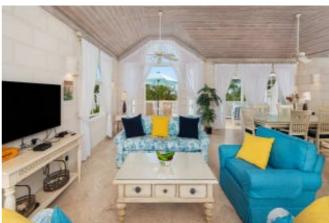

#### **DESCRIPTION**

Nestled within the quiet Royal Villa avenue of the world renowned Royal Westmoreland Golf Resort in Barbados, Royal Villa 8 is a well-appointed semi-detached three-bedroom, three-and-a-half bathroom villa for sale. With beautiful lake views, the light and airy upper level of the property, features high-vaulted ceilings an open plan living and dining area, equipped kitchen, and partially covered terrace. The en-suite Master bedroom, located on the lower level, is furnished with a King bed and offers a large sitting area. The second guest bedroom is also en-suite and has 2 twin beds and walk through closet. Both bedrooms offer a covered patio and provide access to the garden and lake just beyond. The first guest bedroom with en-suite bathroom and walk in closet is located on the property's entry level. All bedrooms are equipped with air-conditioning and ceiling fans. The Royal Villa community has access to the large communal swimming pool within the cluster. The main resort, just a short distance away offers a club house with pro-shop, restaurant and bar. There is also the Sanctuary which hosts another communal pool and a state-of-the-art fitness centre. Tennis courts are also available on the main resort and access to the Mullins Bay Beach Club where complimentary beach chairs and umbrellas are available.