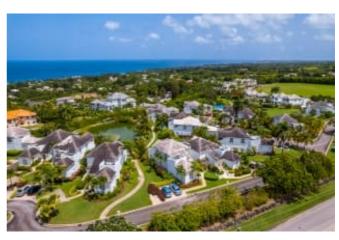

### **OVERVIEW**

Royal Villa 8 is a well maintained three-bed villa, nestled within the world-renowned Royal Westmoreland Golf Resort.

#### **DESCRIPTION**

Nestled within the quiet Royal Villa avenue of the world renowned Royal Westmoreland Golf Resort in Barbados, Royal Villa 8 is a well-appointed semi-detached three-bedroom, three-and-a-half bathroom villa for sale. With beautiful lake views, the light and airy upper level of the property, features high-vaulted ceilings an open plan living and dining area, equipped kitchen, and partially covered terrace. The en-suite Master bedroom, located on the lower level, is furnished with a King bed and offers a large sitting area. The second guest bedroom is also en-suite and has 2 twin beds and walk through closet. Both bedrooms offer a covered patio and provide access to the garden and lake just beyond. The first guest bedroom with en-suite bathroom and walk in closet is located on the property's entry level. All bedrooms are equipped with air-conditioning and ceiling fans. The Royal Villa community has access to the large communal swimming pool within the cluster. The main resort, just a short distance away offers a club house with pro-shop, restaurant and bar. There is also the Sanctuary which hosts another communal pool and a state-of-the-art fitness centre. Tennis courts are also available on the main resort and access to the Mullins Bay Beach Club where complimentary beach chairs and umbrellas are available.