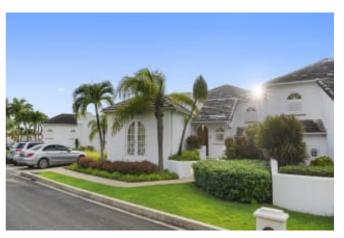

### **OVERVIEW**

Royal Villa 8 is a well maintained three-bed villa, nestled within the world-renowned Royal Westmoreland Golf Resort.

#### **DESCRIPTION**

Nestled within the quiet Royal Villa avenue of the world renowned Royal Westmoreland Golf Resort in Barbados, Royal Villa 8 is a well-appointed semi-detached three-bedroom, three-and-a-half bathroom villa for sale. With beautiful lake views, the light and airy upper level of the property, features high-vaulted ceilings an open plan living and dining area, equipped kitchen, and partially covered terrace. The en-suite Master bedroom, located on the lower level, is furnished with a King bed and offers a large sitting area. The second guest bedroom is also en-suite and has 2 twin beds and walk through closet. Both bedrooms offer a covered patio and provide access to the garden and lake just beyond. The first guest bedroom with en-suite bathroom and walk in closet is located on the property's entry level. All bedrooms are equipped with air-conditioning and ceiling fans. The Royal Villa community has access to the large communal swimming pool within the cluster. The main resort, just a short distance away offers a club house with pro-shop, restaurant and bar. There is also the Sanctuary which hosts another communal pool and a state-of-the-art fitness centre. Tennis courts are also available on the main resort and access to the Mullins Bay Beach Club where complimentary beach chairs and umbrellas are available.