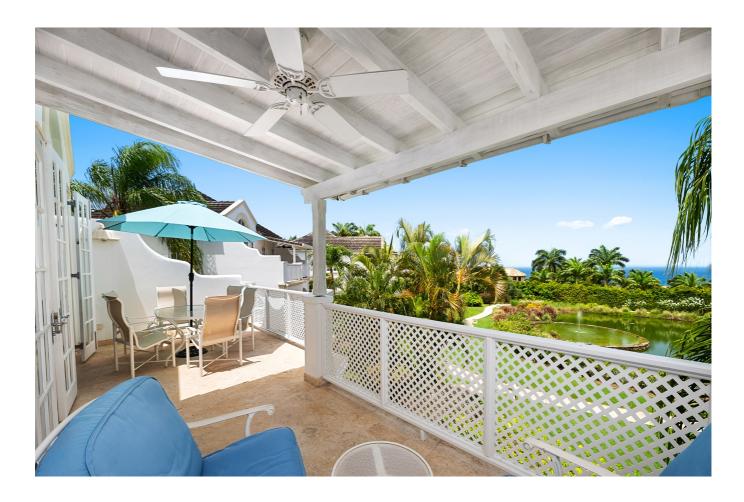

### **OVERVIEW**

Royal Villa 8 is a well maintained three-bed villa, nestled within the world-renowned Royal Westmoreland Golf Resort.

### WHAT WE LOVE

- The beautiful lake views
- Access to the Mullins Bay Beach Club where complimentary beach chairs and umbrellas are available
- · Access to the main resort amenities

Terra Luxury, Newton House, Battaleys, St. Peter BB 26094, Barbados - Tel: 1 622-2618. Toll free US and Canada: 1-844-333-8888

#### **DESCRIPTION**

Nestled within the quiet Royal Villa avenue of the world renowned Royal Westmoreland Golf Resort in Barbados, Royal Villa 8 is a well-appointed semi-detached three-bedroom, three-and-a-half bathroom villa for sale. With beautiful lake views, the light and airy upper level of the property, features high-vaulted ceilings an open plan living and dining area, equipped kitchen, and partially covered terrace. The en-suite Master bedroom, located on the lower level, is furnished with a King bed and offers a large sitting area. The second guest bedroom is also en-suite and has 2 twin beds and walk through closet. Both bedrooms offer a covered patio and provide access to the garden and lake just beyond. The first guest bedroom with en-suite bathroom and walk in closet is located on the property's entry level. All bedrooms are equipped with air-conditioning and ceiling fans. The Royal Villa community has access to the large communal swimming pool within the cluster. The main resort, just a short distance away offers a club house with pro-shop, restaurant and bar. There is also the Sanctuary which hosts another communal pool and a state-of-the-art fitness centre. Tennis courts are also available on the main resort and access to the Mullins Bay Beach Club where complimentary beach chairs and umbrellas are available.