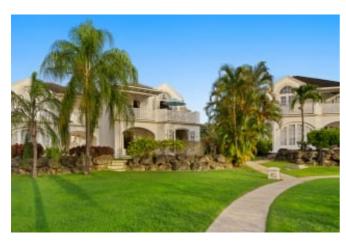

### **OVERVIEW**

Royal Villa 8 is a well maintained three-bed villa, nestled within the world-renowned Royal Westmoreland Golf Resort.

#### **DESCRIPTION**

Nestled within the quiet Royal Villa avenue of the world renowned Royal Westmoreland Golf Resort in Barbados, Royal Villa 8 is a well-appointed semi-detached three-bedroom, three-and-a-half bathroom villa for sale. With beautiful lake views, the light and airy upper level of the property, features high-vaulted ceilings an open plan living and dining area, equipped kitchen, and partially covered terrace. The en-suite Master bedroom, located on the lower level, is furnished with a King bed and offers a large sitting area. The second guest bedroom is also en-suite and has 2 twin beds and walk through closet. Both bedrooms offer a covered patio and provide access to the garden and lake just beyond. The first guest bedroom with en-suite bathroom and walk in closet is located on the property's entry level. All bedrooms are equipped with air-conditioning and ceiling fans. The Royal Villa community has access to the large communal swimming pool within the cluster. The main resort, just a short distance away offers a club house with pro-shop, restaurant and bar. There is also the Sanctuary which hosts another communal pool and a state-of-the-art fitness centre. Tennis courts are also available on the main resort and access to the Mullins Bay Beach Club where complimentary beach chairs and umbrellas are available.