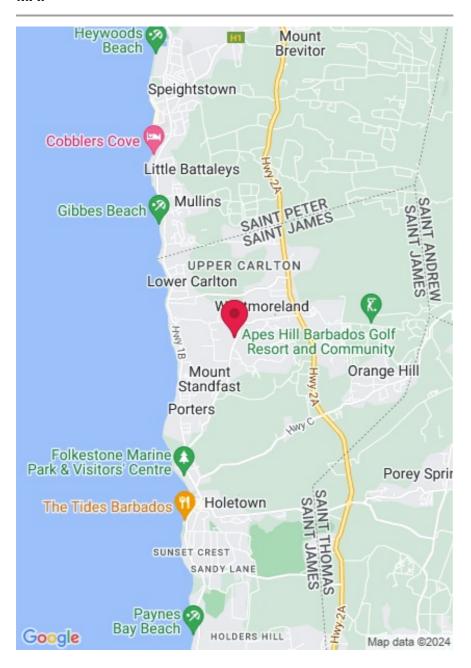

n closet is located on the property's entry level. All bedrooms are equipped with air-conditioning and ceiling fans. The Royal Villa community has access to the large communal swimming pool within the cluster. The main resort, just a short distance away offers a club house with pro-shop, restaurant and bar. There is also the Sanctuary which hosts another communal pool and a state-of-the-art fitness centre. Tennis courts are also available on the main resort and access to the Mullins Bay Beach Club where complimentary beach chairs and umbrellas are available.

#### **FEATURES & AMENITIES**

- Golf
- 24 Hour Security
- Gym
- Fenced
- Royal Westmoreland
- AC Central
- Community Pool
- Tennis
- High Ceilings
- Ceiling Fans
- West Coast
- Gated Community



## MAP

#### WITHIN 5 MINUTES OF...