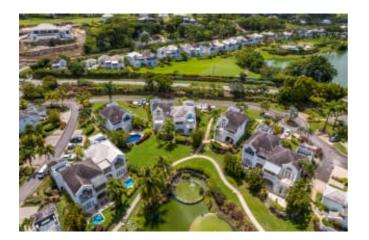

### **OVERVIEW**

Royal Villa 8 is a well maintained three-bed villa, nestled within the world-renowned Royal Westmoreland Golf Resort.

#### **DESCRIPTION**

Nestled within the quiet Royal Villa avenue of the world renowned Royal Westmoreland Golf Resort in Barbados, Royal Villa 8 is a well-appointed semi-detached three-bedroom, three-and-a-half bathroom villa for sale. With beautiful lake views, the light and airy upper level of the property, features high-vaulted ceilings an open plan living and dining area, equipped kitchen, and partially covered terrace. The en-suite Master bedroom, located on the lower level, is furnished with a King bed and offers a large sitting area. The second guest bedroom is also en-suite and has 2 twin beds and walk through closet. Both bedrooms offer a covered patio and provide access to the garden and lake just beyond. The first guest bedroom with en-suite bathroom and walk in closet is located on the property's entry level. All bedrooms are equipped with air-conditioning and ceiling fans. The Royal Villa community has access to the large communal swimming pool within the cluster. The main resort, just a short distance away offers a club house with pro-shop, restaurant and bar. There is also the Sanctuary which hosts another communal pool and a state-of-the-art fitness centre. Tennis courts are also available on the main resort and access to the Mullins Bay Beach Club where complimentary beach chairs and umbrellas are available.