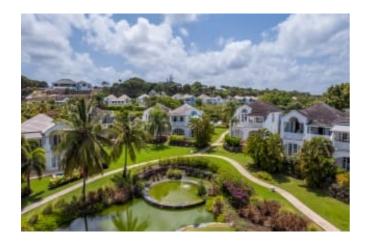

### **OVERVIEW**

Royal Villa 8 is a well maintained three-bed villa, nestled within the world-renowned Royal Westmoreland Golf Resort.

#### **DESCRIPTION**

Nestled within the quiet Royal Villa avenue of the world renowned Royal Westmoreland Golf Resort in Barbados, Royal Villa 8 is a well-appointed semi-detached three-bedroom, three-and-a-half bathroom villa for sale. With beautiful lake views, the light and airy upper level of the property, features high-vaulted ceilings an open plan living and dining area, equipped kitchen, and partially covered terrace. The en-suite Master bedroom, located on the lower level, is furnished with a King bed and offers a large sitting area. The second guest bedroom is also en-suite and has 2 twin beds and walk through closet. Both bedrooms offer a covered patio and provide access to the garden and lake just beyond. The first guest bedroom with en-suite bathroom and walk in closet is located on the property's entry level. All bedrooms are equipped with air-conditioning and ceiling fans. The Royal Villa community has access to the large communal swimming pool within the cluster. The main resort, just a short distance away offers a club house with pro-shop, restaurant and bar. There is also the Sanctuary which hosts another communal pool and a state-of-the-art fitness centre. Tennis courts are also available on the main resort and access to the Mullins Bay Beach Club where complimentary beach chairs and umbrellas are available.

#### **FEATURES & AMENITIES**

- Golf
- 24 Hour Security
- Gym
- Fenced
- Royal Westmoreland
- AC Central
- Community Pool
- Tennis
- High Ceilings
- Ceiling Fans
- West Coast
- Gated Community