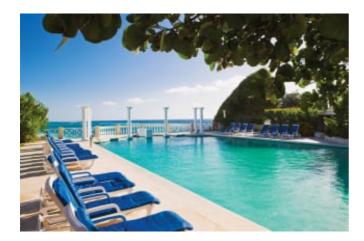

#### **DESCRIPTION**

Currently under construction: Uniquely positioned as a gated residential community within the historic Crane Resort, the contemporary one, two and three bedroom homes of Crane Private Residences are perfect for long-term island living. This spacious 4th floor two-bedroom, two-bathroom apartment offers expansive views of the Atlantic Ocean. Features: • Two Bed/Two Bath • 1,443 sq. ft. • Open plan living • Private patio • Convenient parking Residents of Crane Private Residences will enjoy: • Rental & Property Management services • 24/7 security • 5 award-winning restaurants including Zen – Zagat rated Barbados' #1 for Food • 5 spectacular pools • Fitness Centre and full-service day spa • Flood-lit tennis courts • Concierge and 24/7 Front Desk • Complimentary Wi-Fi and international calls to landlines • Retail Village offering duty-free shopping, convenience store, bar, café, art gallery, and more! • Elevator access to Crane Beach – voted the 'Best Caribbean Beach' by USA Today \*Off-plan sale. Completion estimated October 2024

#### **FEATURES & AMENITIES**

- Beach
- Fenced
- Gated Community
- Community Pool
- Walking Distance to Beach
- AC Central

- Beachfront
- Gym
- Elevator
- 24 Hour Security
- Modern Kitchen