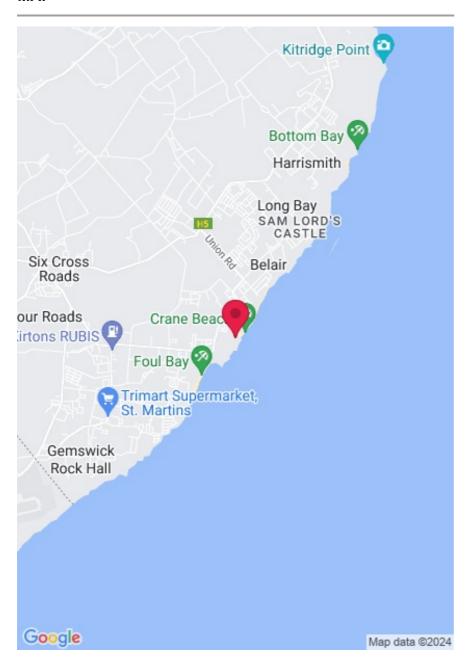

sidences will enjoy: • Rental & Property Management services • 24/7 security • 5 award-winning restaurants including Zen – Zagat rated Barbados' #1 for Food • 5 spectacular pools • Fitness Centre and full-service day spa • Flood-lit tennis courts • Concierge and 24/7 Front Desk • Complimentary Wi-Fi and international calls to landlines • Retail Village offering duty-free shopping, convenience store, bar, café, art gallery, and more! • Elevator access to Crane Beach – voted the 'Best Caribbean Beach' by USA Today \*Off-plan sale. Completion estimated October 2024

#### **FEATURES & AMENITIES**

- Beach
- Fenced
- Gated Community
- Community Pool
- Walking Distance to Beach
- AC Central

- Beachfront
- Gym
- Elevator
- 24 Hour Security
- Modern Kitchen



## MAP

### WITHIN 5 MINUTES OF...