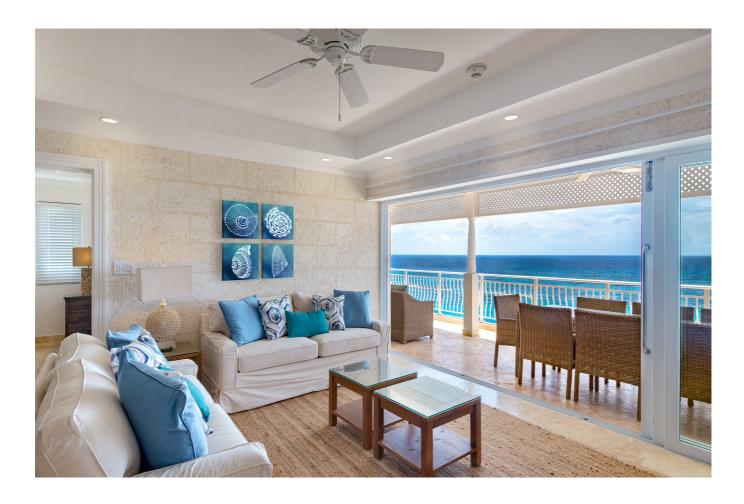

### **OVERVIEW**

Crane Private Residences boast the luxuries of a resort with the comforts of home and more, as all of the amenities of The Crane Resort are literally on your doorstep.

#### **DESCRIPTION**

Currently under construction: Uniquely positioned as a gated residential community within the historic Crane Resort, the contemporary one, two and three bedroom homes of Crane Private Residences are perfect for long-term island living. This spacious 4th floor two-bedroom, two-bathroom apartment offers expansive views of the Atlantic Ocean. Features: • Two Bed/Two Bath • 1,443 sq. ft. • Open plan living • Private patio • Convenient parking Residents of Crane Private Residences will enjoy: • Rental & Property Management services • 24/7 security • 5 award-winning restaurants including Zen – Zagat rated Barbados' #1 for Food • 5 spectacular pools • Fitness Centre and full-service day spa • Flood-lit tennis courts • Concierge and 24/7 Front Desk • Complimentary Wi-Fi and international calls to landlines • Retail Village offering duty-free shopping, convenience store, bar, café, art gallery, and more! • Elevator access to Crane Beach – voted the 'Best Caribbean Beach' by USA Today \*Off-plan sale. Completion estimated October 2024