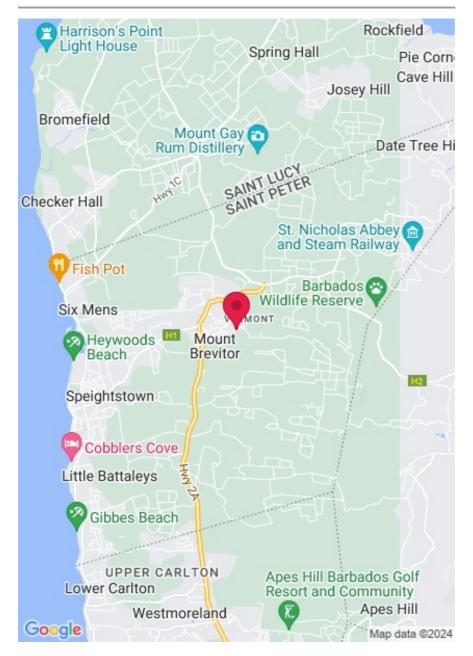

#### MAP

#### WITHIN 5 MINUTES OF...

#### **Barbados Best Beaches**

- 2.8 km Port St. Charles Beach
- 3.0 km Heywoods Beach
- 3.1 km Six Men's Bay
- 3.8 km Cobbler's Cove Beach
- 4.3 km Mullins Beach
- 4.6 km Gibbes Beach
- 4.6 km Hangsman Bay
- 4.9 km Gibbs Bay
- 5.0 km Maycock's Bay

#### **Beach**

• 3.7 km Fryers Well Point

### **East Coast Viewing Spots**

- 2.3 km Farley Hill
- 3.6 km Cherry Tree Hill
- 3.8 km Wildlife reserve
- 4.6 km Morgan Lewis Windmill

#### **Museums & Historical Sites**

- 3.3 km St. Nicholas Abbev
- 3.3 km Arlington Museum

#### Restaurants

- 2.7 km Port St. Charles Yacht Club
- 3.0 km Pier One
- 3.2 km Baia
- 3.3 km Little Bristol Bar
- 3.3 km The Fish Pot
- 3.3 km The Orange Street Grocer
- 3.3 km The Café at St. Nicholas Abbey
- 3.3 km The Local & Co.
- 3.4 km Outpost at 1.11 East
- 4.4 km Sea Shed

### School

• 1.2 km St. Luke's Academy

## Supermarkets

- 0.6 km Trimart Supermarket, Mile And A Quarter
- 3.4 km Jordans Supermarket, Speightstown

Terra Luxury, Newton House, Battaleys, St. Peter BB 26094, Barbados - Tel: 1 622-2618. Toll free US and Canada: 1-844-333-8888