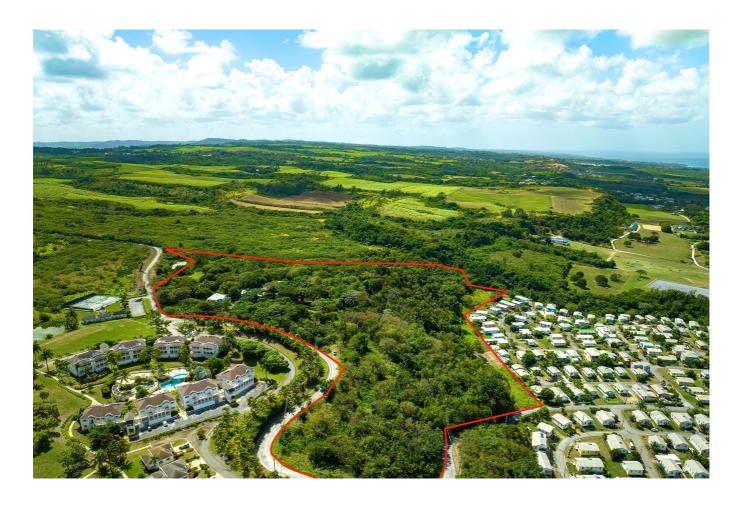

#### **DESCRIPTION**

Embark on an unparalleled venture to claim ownership of nearly 20 acres within the prestigious Mount Brevitor Plantation, nestled in the desired area of St. Peter, Barbados. This grand estate encompasses a magnificent 8,000 sq.ft Plantation manor, boasting 5 bedrooms and 3.5 bathrooms. Commanding an elevated position, the estate affords breathtaking ridgefront views, offering an expansive 180-degree vista of the Caribbean Sea, complemented by a majestic cavern, boasting sweeping views from its entrance. The property is divided into three parcels. The plantation-style residence, though filled with classic charm, awaits a bespoke modernization tailored to the most discerning tastes. The ground level welcomes you with an expanse of space, seamlessly integrating a kitchen and dining area, leading to a living space that flows effortlessly into the reception areas and a patio, perfect for hosting gatherings. An appointed bedroom with an ensuite bath graces this level, ensuring unparalleled comfort and convenience. Ascending the grand staircase reveals an additional four bedrooms and two bathrooms, with the primary suite boasting a private ensuite, while the shared facilities have been updated. The property further features two distinguished structures, previously employed as warehouses, manufacturing facilities and office spaces. The estate's elevated position along the ridge offers a privileged perspective, commanding unrivaled views of the West Coast of Barbados. Flanked by a picturesque gully, the property epitomizes exclusivity and grandeur. Mount Brevitor's location stands as a testament to refined living, mere moments from the historic allure of Speightstown, a haven for local epicurean delights and serene beachfront retreats. Indulge in the vibrant energy of nearby Holetown, boasting an array of upscale amenities, including gourmet dining, pristine beaches, and the prestigious Lime Grove Shopping Center, all within effortless reach. Additionally, the untamed allure of the East Coast beckons, a mere 20-minute drive away. Worldrenowned golf courses such as the illustrious Apes Hill, Sandy Lane, and Royal Westmoreland await avid enthusiasts, alongside the exclusive marinas of Port Ferdinand and Port St Charles, perfect for those with a taste for maritime luxury. Adjacent to this opulent estate lies the Vuemont Development, further enhancing the allure of this fortunate enclave. This property is ripe for development and is a must see.

## WHAT WE LOVE

- Unparalleled, ridge-front views of the stunning West Coast.
- A short distance from West Coast amenities in Holetown and Speightstown.
- · Divided into three land parcels.

Terra Luxury, Newton House, Battaleys, St. Peter BB 26094, Barbados - Tel: 1 622-2618. Toll free US and Canada: 1-844-333-8888