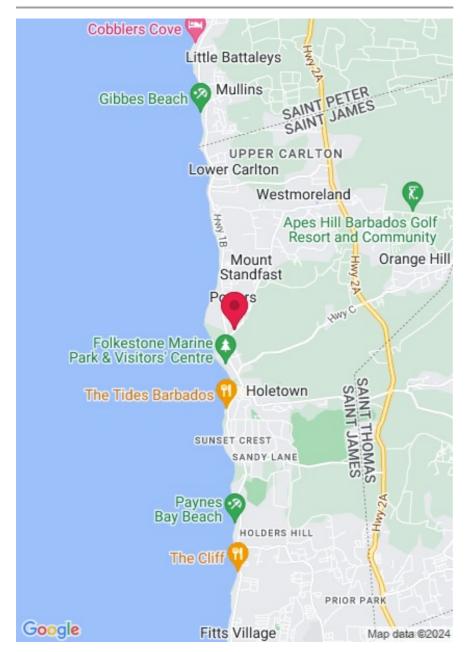

#### MAP

#### WITHIN 5 MINUTES OF...

#### **Barbados Best Beaches**

- 0.5 km Heron Bay
- 1.0 km Alleynes Bay
- 2.5 km Sandy Lane Bay
- 2.7 km Reed's Bay
- 3.4 km Payne's Bay
- 3.4 km Paynes Bay Beach
- 3.5 km Gibbs Bay
- 3.9 km Gibbes Beach
- 4.2 km Mullins Beach

#### Golf

- 2.2 km Royal Westmoreland Golf Course
- 3.5 km Sandy Lane Golf Course -Club House
- 3.9 km Apes Hill Golf Course

#### **Museums and Historical Sights**

 0.6 km Folkstone Marine Park and Museum