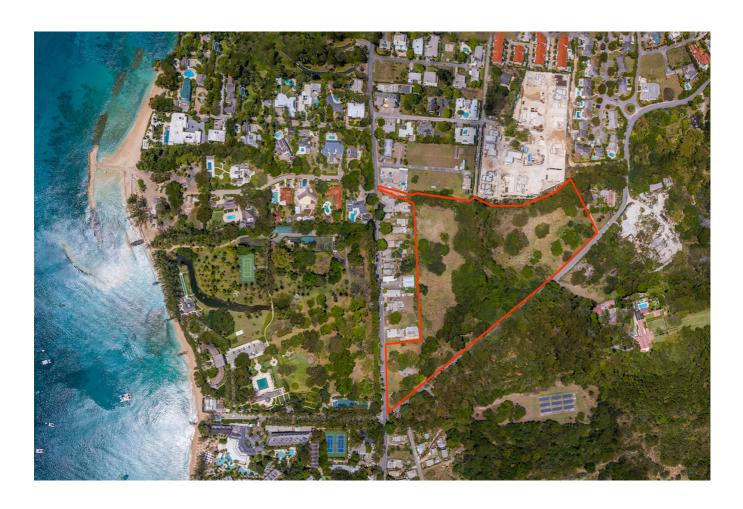

#### **ESSENTIALS**

PRICE – **US\$4,750,000**LOCATION – **Porters, Barbados** 

TYPE - Land

LAND AREA - 11.61 acres

FLOORAREA - N/A

#### **OVERVIEW**

Development land, two lots: residential and commercial, perfectly positioned on the West Coast of Barbados.

#### **DESCRIPTION**

West Coast Development Land for Sale. A large parcel of land totalling 11.61 acres, with approval for sub-division to two lots. The site is perfectly positioned on Barbados' platinum coast and offers attractive development opportunities. Lot A1 is approved for commercial use and occupies 2.2 acres in a highly visible location on the corner of Highway 1 and Porters Hill. Lot A2 consists of 9.41 acres and is well-suited for luxury residential development. This is one of the few remaining West Coast sites of this scale in proximity to both West Coast beaches and Holetown that is available for development. The neighbours could be described as a "Property Who's Who". The magnificent Porter's Great House to the south, the stately mansion known as "Heron Bay" to the west and to the north a new gated development, Porters Place, comprising 21 luxury homes. Additionally, the Porters Road along the site's south side is the main coastal access road for the exclusive developments of Royal Westmoreland, Westmoreland Hills, Sugar Hill, and others. Royal Westmoreland is a world-class golf resort with an 18-hole Robert Trent Jones Jr golf course. There are many upmarket hotels nearby along the long stretches of white sand beaches that characterize the west coast. These include Colony Club, Coral Reef Club, The Sandpiper, Glitter Bay and Royal Pavilion. Shopping, fine dining and other amenities are very close by. Long stretches of pristine West Coast beaches are within easy walking distance. Call us today at 246-434-9000 for further details or to visit the site.