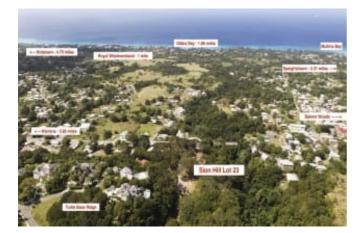

### **DESCRIPTION**

A prime residential parcel of land for sale in St. James on the West Coast of Barbados. Located just off Highway 2A in the quiet location adjacent to the luxury homes in Turtle Back Ridge, this naturally landscaped lot is just under 2 acres of approved land ripe for development. Its ideal location is slightly elevated to acquire west coast views and it is just a few minutes' drive from the prestigious Sandy Lane and Westmoreland Golf courses. Just under 2 miles takes you to the stunning Gibbs and Mullins beaches and just under 5 miles to Holetown and Speightstown with the Warrens business district just under 6 miles away. Previously approved for 16 townhouses the Woods development was aptly named as it is beautifully wooded with mahogany trees.

### WITHIN 5 MINUTES OF...

#### **Barbados Best Beaches**

- 2.3 km Gibbs Bay
- 2.3 km Reed's Bay
- 2.4 km Gibbes Beach
- 2.4 km Mullins Beach
- 3.0 km Cobbler's Cove Beach

#### Golf

- 1.7 km Royal Westmoreland Golf Course
- 2.0 km Apes Hill Golf Course

#### Polo

• 1.7 km Apes Hill Polo Club