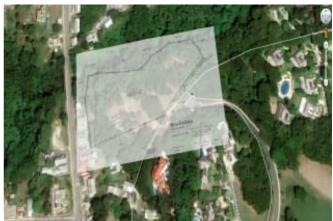

## **ESSENTIALS**

PRICE - **US\$700,000** 

LOCATION - Sion Hill, Barbados

TYPE – Land
LAND AREA – 1.95 acres

FLOORAREA - N/A

### **DESCRIPTION**

A prime residential parcel of land for sale in St. James on the West Coast of Barbados. Located just off Highway 2A in the quiet location adjacent to the luxury homes in Turtle Back Ridge, this naturally landscaped lot is just under 2 acres of approved land ripe for development. Its ideal location is slightly elevated to acquire west coast views and it is just a few minutes' drive from the prestigious Sandy Lane and Westmoreland Golf courses. Just under 2 miles takes you to the stunning Gibbs and Mullins beaches and just under 5 miles to Holetown and Speightstown with the Warrens business district just under 6 miles away. Previously approved for 16 townhouses the Woods development was aptly named as it is beautifully wooded with mahogany trees.

### MAP