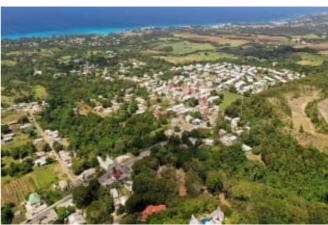

### **DESCRIPTION**

A prime residential parcel of land for sale in St. James on the West Coast of Barbados. Located just off Highway 2A in the quiet location adjacent to the luxury homes in Turtle Back Ridge, this naturally landscaped lot is just under 2 acres of approved land ripe for development. Its ideal location is slightly elevated to acquire west coast views and it is just a few minutes' drive from the prestigious Sandy Lane and Westmoreland Golf courses. Just under 2 miles takes you to the stunning Gibbs and Mullins beaches and just under 5 miles to Holetown and Speightstown with the Warrens business district just under 6 miles away. Previously approved for 16 townhouses the Woods development was aptly named as it is beautifully wooded with mahogany trees.