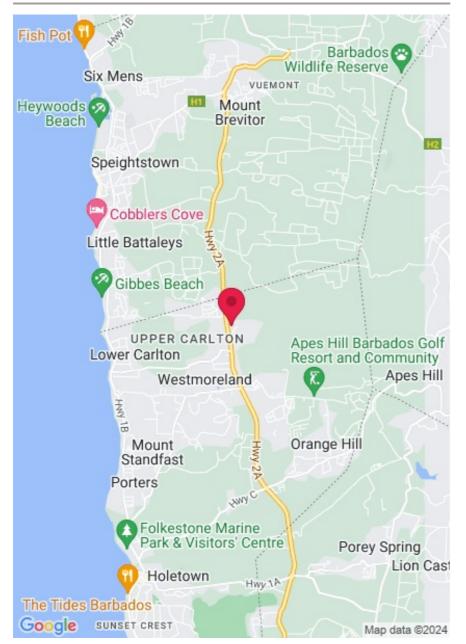

### MAP

### WITHIN 5 MINUTES OF...

#### **Barbados Best Beaches**

- 2.3 km Gibbs Bay
- 2.3 km Reed's Bay
- 2.4 km Gibbes Beach
- 2.4 km Mullins Beach
- 3.0 km Cobbler's Cove Beach

### **East Coast Viewing Spots**

• 2.7 km Wildlife reserve

#### Golf

- 1.7 km Royal Westmoreland Golf Course
- 2.0 km Apes Hill Golf Course

#### Polo

• 1.7 km Apes Hill Polo Club

#### School

• 3.0 km St. Luke's Academy