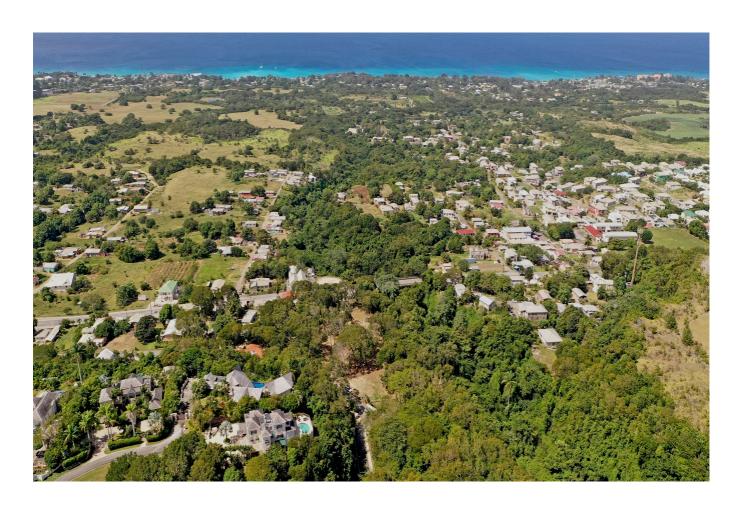

## **OVERVIEW**

Prime residential parcel of land for sale in St. James on the West Coast of Barbados.

### **DESCRIPTION**

A prime residential parcel of land for sale in St. James on the West Coast of Barbados. Located just off Highway 2A in the quiet location adjacent to the luxury homes in Turtle Back Ridge, this naturally landscaped lot is just under 2 acres of approved land ripe for development. Its ideal location is slightly elevated to acquire west coast views and it is just a few minutes' drive from the prestigious Sandy Lane and Westmoreland Golf courses. Just under 2 miles takes you to the stunning Gibbs and Mullins beaches and just under 5 miles to Holetown and Speightstown with the Warrens business district just under 6 miles away. Previously approved for 16 townhouses the Woods development was aptly named as it is beautifully wooded with mahogany trees.