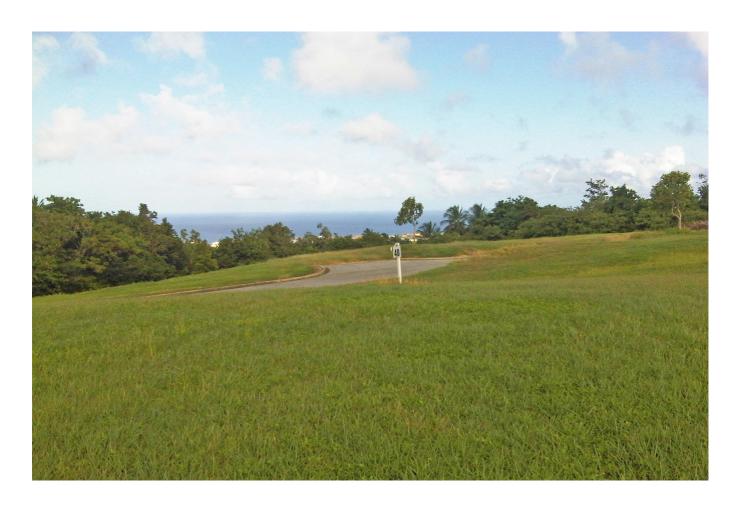

### **OVERVIEW**

High profile golf community with a polo field and Club House. Direct view of green and Caribbean Sea.

### **DESCRIPTION**

Apes Hill Club is a spacious development on 470 acres at the crest of Barbados where one can enjoy the true beauty of the island with panoramic views of both coasts. J-40 is located on the sixth green and boasts unobstructed sea and gully views to the west. Apes Hill is designed to be a special community. The natural beauty of the site is truly unique from its deep tropical ravines and green monkeys in the trees to its crests with ocean views and surrounded by a high profile golf course.