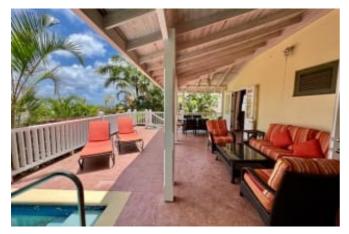

## WHAT WE LOVE

- Access to on-site facilities including pool, tennis courts, gym, 24-hr security and more
- Private plunge pool
- Perfect for entertaining

### **DESCRIPTION**

Vuemont Barbados is located only 2 miles from beaches, set on a ridge overlooking Port St. Charles and Speightstown on the highly desirable West Coast in the Parish of St Peter. The Lifestyle Resort's facilities include a clubhouse with catering facilities, a lap pool, jacuzzi, gym, floodlit tennis courts (lessons from US PTA coach available), picnic areas, and split-level swimming pools. There is also round-the-clock security for your peace of mind. The development benefits from cool breezes and a picturesque location. You are 5 minutes to the West Coast and 15 minutes to the wild East Coast. This three bedroom, two bathroom 1,560 sq ft detached residential villa, features a beautiful plunge pool with garden, gully and partial sea views. The property also has been designed and carefully positioned to complement the natural beauty of the location. This villa features a spacious kitchen, dining and living area that opens on to a large patio and deck with private plunge pool. Great for entertaining or relaxing with family and friends.