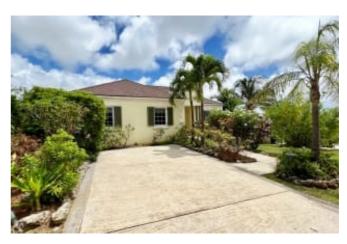

## **OVERVIEW**

A three bedroom two bathroom detached residential villa with partial sea views located in one of the most sought-after locations in Barbados.

### **DESCRIPTION**

Vuemont Barbados is located only 2 miles from beaches, set on a ridge overlooking Port St. Charles and Speightstown on the highly desirable West Coast in the Parish of St Peter. The Lifestyle Resort's facilities include a clubhouse with catering facilities, a lap pool, jacuzzi, gym, floodlit tennis courts (lessons from US PTA coach available), picnic areas, and split-level swimming pools. There is also round-the-clock security for your peace of mind. The development benefits from cool breezes and a picturesque location. You are 5 minutes to the West Coast and 15 minutes to the wild East Coast. This three bedroom, two bathroom 1,560 sq ft detached residential villa, features a beautiful plunge pool with garden, gully and partial sea views. The property also has been designed and carefully positioned to complement the natural beauty of the location. This villa features a spacious kitchen, dining and living area that opens on to a large patio and deck with private plunge pool. Great for entertaining or relaxing with family and friends.