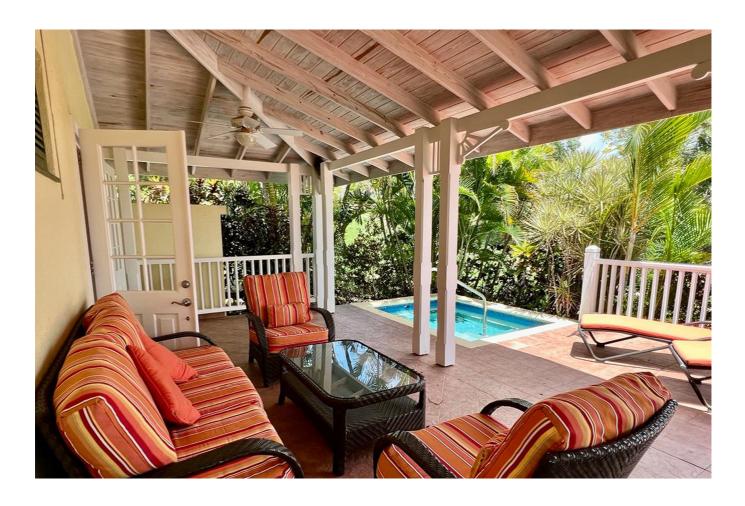

## **OVERVIEW**

A three bedroom two bathroom detached residential villa with partial sea views located in one of the most sought-after locations in Barbados.

## WHAT WE LOVE

- Access to on-site facilities including pool, tennis courts, gym, 24-hr security and more
- Private plunge pool
- Perfect for entertaining

### **DESCRIPTION**

Vuemont Barbados is located only 2 miles from beaches, set on a ridge overlooking Port St. Charles and Speightstown on the highly desirable West Coast in the Parish of St Peter. The Lifestyle Resort's facilities include a clubhouse with catering facilities, a lap pool, jacuzzi, gym, floodlit tennis courts (lessons from US PTA coach available), picnic areas, and split-level swimming pools. There is also round-the-clock security for your peace of mind. The development benefits from cool breezes and a picturesque location. You are 5 minutes to the West Coast and 15 minutes to the wild East Coast. This three bedroom, two bathroom 1,560 sq ft detached residential villa, features a beautiful plunge pool with garden, gully and partial sea views. The property also has been designed and carefully positioned to complement the natural beauty of the location. This villa features a spacious kitchen, dining and living area that opens on to a large patio and deck with private plunge pool. Great for entertaining or relaxing with family and friends.