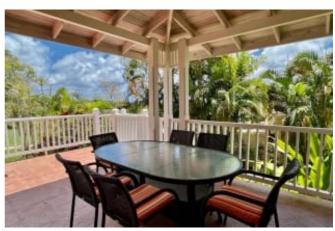

## WHAT WE LOVE

- Access to on-site facilities including pool, tennis courts, gym, 24-hr security and more
- Private plunge pool
- Perfect for entertaining

### **DESCRIPTION**

Vuemont Barbados is located only 2 miles from beaches, set on a ridge overlooking Port St. Charles and Speightstown on the highly desirable West Coast in the Parish of St Peter. The Lifestyle Resort's facilities include a clubhouse with catering facilities, a lap pool, jacuzzi, gym, floodlit tennis courts (lessons from US PTA coach available), picnic areas, and split-level swimming pools. There is also round-the-clock security for your peace of mind. The development benefits from cool breezes and a picturesque location. You are 5 minutes to the West Coast and 15 minutes to the wild East Coast. This three bedroom, two bathroom 1,560 sq ft detached residential villa, features a beautiful plunge pool with garden, gully and partial sea views. The property also has been designed and carefully positioned to complement the natural beauty of the location. This villa features a spacious kitchen, dining and living area that opens on to a large patio and deck with private plunge pool. Great for entertaining or relaxing with family and friends.