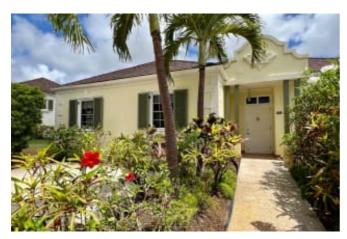

## **OVERVIEW**

A three bedroom two bathroom detached residential villa with partial sea views located in one of the most sought-after locations in Barbados.

### **DESCRIPTION**

Vuemont Barbados is located only 2 miles from beaches, set on a ridge overlooking Port St. Charles and Speightstown on the highly desirable West Coast in the Parish of St Peter. The Lifestyle Resort's facilities include a clubhouse with catering facilities, a lap pool, jacuzzi, gym, floodlit tennis courts (lessons from US PTA coach available), picnic areas, and split-level swimming pools. There is also round-the-clock security for your peace of mind. The development benefits from cool breezes and a picturesque location. You are 5 minutes to the West Coast and 15 minutes to the wild East Coast. This three bedroom, two bathroom 1,560 sq ft detached residential villa, features a beautiful plunge pool with garden, gully and partial sea views. The property also has been designed and carefully positioned to complement the natural beauty of the location. This villa features a spacious kitchen, dining and living area that opens on to a large patio and deck with private plunge pool. Great for entertaining or relaxing with family and friends.