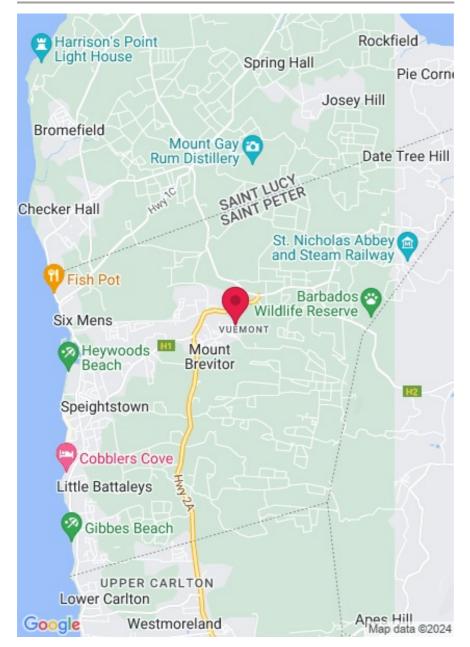

### MAP

#### WITHIN 5 MINUTES OF...

#### **Barbados Best Beaches**

- 2.9 km Port St. Charles Beach
- 3.1 km Six Men's Bay
- 3.1 km Heywoods Beach
- 4.1 km Cobbler's Cove Beach
- 4.5 km Hangsman Bay
- 4.6 km Mullins Beach
- 4.8 km Maycock's Bay
- 4.9 km Gibbes Beach

### **East Coast Viewing Spots**

- 2.3 km Farley Hill
- 3.6 km Cherry Tree Hill
- 4.0 km Wildlife reserve
- 4.5 km Morgan Lewis Windmill

#### **Museums & Historical Sites**

- 3.1 km St. Nicholas Abbey
- 3.6 km Arlington Museum

#### Restaurants

- 2.9 km Port St. Charles Yacht Club
- 3.1 km Pier One
- 3.1 km The Café at St. Nicholas Abbey
- 3.3 km The Fish Pot
- 3.4 km Baia
- 3.5 km Little Bristol Bar
- 3.5 km The Orange Street Grocer
- 3.5 km The Local & Co.
- 3.6 km Outpost at 1.11 East
- 4.6 km Sea Shed

#### School

• 1.5 km St. Luke's Academy

#### **Supermarkets**

- 0.7 km Trimart Supermarket, Mile And A Quarter
- 3.7 km Jordans Supermarket, Speightstown

Terra Luxury, Newton House, Battaleys, St. Peter BB 26094, Barbados - Tel: 1 622-2618. Toll free US and Canada: 1-844-333-8888