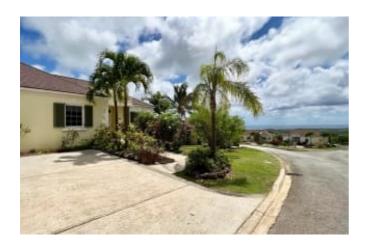

## **OVERVIEW**

A three bedroom two bathroom detached residential villa with partial sea views located in one of the most sought-after locations in Barbados.

### **DESCRIPTION**

Vuemont Barbados is located only 2 miles from beaches, set on a ridge overlooking Port St. Charles and Speightstown on the highly desirable West Coast in the Parish of St Peter. The Lifestyle Resort's facilities include a clubhouse with catering facilities, a lap pool, jacuzzi, gym, floodlit tennis courts (lessons from US PTA coach available), picnic areas, and split-level swimming pools. There is also round-the-clock security for your peace of mind. The development benefits from cool breezes and a picturesque location. You are 5 minutes to the West Coast and 15 minutes to the wild East Coast. This three bedroom, two bathroom 1,560 sq ft detached residential villa, features a beautiful plunge pool with garden, gully and partial sea views. The property also has been designed and carefully positioned to complement the natural beauty of the location. This villa features a spacious kitchen, dining and living area that opens on to a large patio and deck with private plunge pool. Great for entertaining or relaxing with family and friends.