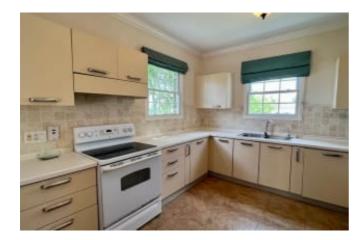

### **DESCRIPTION**

Vuemont Barbados is located only 2 miles from beaches, set on a ridge overlooking Port St. Charles and Speightstown on the highly desirable West Coast in the Parish of St Peter. The Lifestyle Resort's facilities include a clubhouse with catering facilities, a lap pool, jacuzzi, gym, floodlit tennis courts (lessons from US PTA coach available), picnic areas, and split-level swimming pools. There is also round-the-clock security for your peace of mind. The development benefits from cool breezes and a picturesque location. You are 5 minutes to the West Coast and 15 minutes to the wild East Coast. This three bedroom, two bathroom 1,560 sq ft detached residential villa, features a beautiful plunge pool with garden, gully and partial sea views. The property also has been designed and carefully positioned to complement the natural beauty of the location. This villa features a spacious kitchen, dining and living area that opens on to a large patio and deck with private plunge pool. Great for entertaining or relaxing with family and friends.

### **FEATURES & AMENITIES**

- Modern Kitchen
- Gym
- Fenced
- Gated Community
- Community Pool
- Pool
- 24 Hour Security